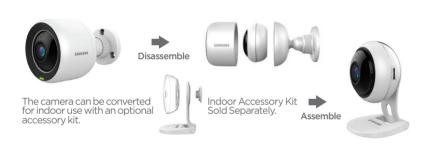

## Simple, Smart, Secure **SmartCam outdoor helps** you look after 24/7.

- 1080p Full HD resolution
- Weather-resistant housing (outdoor)
- Easy installation with PoE adapter
- 130° Ultra-wide angle lens
- Night vision to 15m(50ft)
- Versatile for indoor, outdoor (optional accessory kit for indoor)