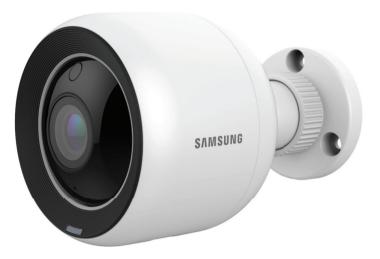

# SmartCam Full HD PoE SNH-V6430BNH

SNH-V6430BNH

## Simple, Smart, Secure **SmartCam outdoor helps** you look after 24/7.

- 1080p Full HD resolution
- Weather-resistant housing (outdoor)
- Easy installation with PoE adapter
- 130° Ultra-wide angle lens
- Night vision to 15m(50ft)
- Versatile for indoor, outdoor (optional accessory kit for indoor)