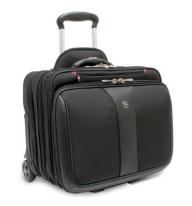

Product Name: PATRIOT

Product Description: 2-Piece Business Set with Comp-U-

Roller and Matching 15.4" / 39 cm

**Laptop Case** 

Product Category: Wheeled Business Cases

Article Number: 600662

EAN Code: 7613329008201

## **Key Benefits**

- Matching removable laptop slimcase protects a laptop and offers a convenient alternative to the Comp-U-Roller
- Ergonomic trolley handle provides lasting comfort
- Easy-glide wheels allow for easy maneuvering around tight corners and down narrow walkways
- Overnight compartment fits clothes for the next day