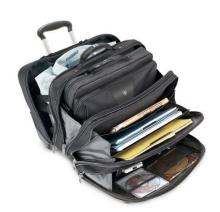

## **Key Benefits**

- Matching removable laptop slimcase protects a laptop and offers a convenient alternative to the Comp-U-Roller
- Ergonomic trolley handle provides lasting comfort
- Easy-glide wheels allow for easy maneuvering around tight corners and down narrow walkways
- Overnight compartment fits clothes for the next day

## **PRODUCT FEATURES**